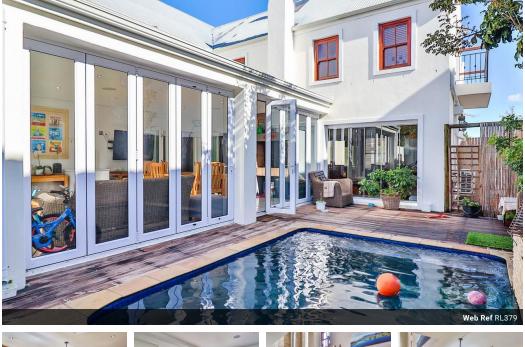

## Renovating / Building on De Zalze or just looking for something temporary?

This luxurious home is available, fully furnished while you build your four bedroom villa.

This spacious home, which is situated close to restaurants, golf courses, beaches and wine farms, with easy access to and from the airport, offers four large bedrooms, all en-suite. It boasts a fully fitted kitchen, two entertainment areas, a music library and DVD player, and for the children an Xbox and games.

From the spacious home is a lovely flow to the covered patio, which offers a built-in barbeque and kettle braai facilities, swimming pool and garden and is an entertainers dream.

Centrally located on the estate, the clubhouse is a mere two minute walk, where one can relax and meet friends for a few drinks or dinner and enjoy the view of the mountains from the veranda.