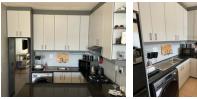

As you come in the front door you have the family / guest bathroom on your left and on the opposite side is a very decently sized second bedroom with plenty of built-in cupboards.

The kitchen is open-plan and the living areas flows seamlessly into one another. The kitchen is exquisite with beautiful finishes, quality appliances and ample cupboard space.