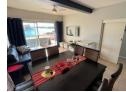

The sliding door in the living area opens onto a patio / stoop area with an outside braai. This immediately opens up your living area and creates "additional space". Here you can stare into magnificent sunsets, while relaxing with a cocktail in one hand.