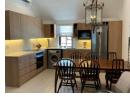

These iconic views are paired with a brand new, renovated kitchen and modern finishes and appliances - all included in the price. Solar panels and inverter provide extra comfort during load shedding.

This opportunity is seldom presented at the Winelands Golf Lodges. This one bedroomed unit has been carefully looked after by its owners and a state of the art kitchen has recently been installed. A cart garage / storage area is included as well as parking facilities.