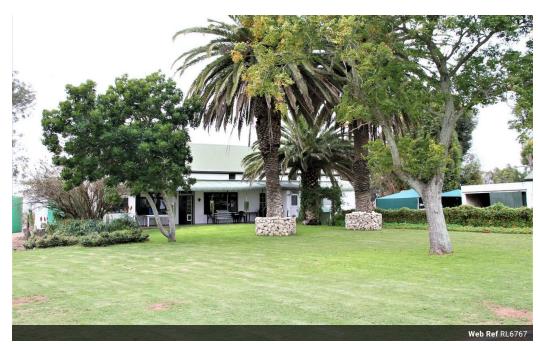

Great potential. At the moment farmed with 1000 sheep and 200ha used for different crops, etc.

Buildings:

Farmhouse with three bedrooms, two bathrooms, study, lounge, kitchen, breakfast room, scullery and two stoeps.