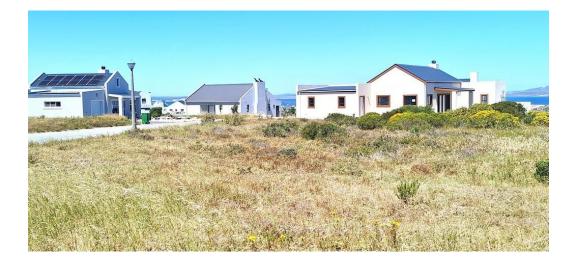

# BIG BEAUTIFUL PLOT IN SALDANHA

This plot in the Hoogland Estate, Saldanha Bay, offers a fantastic opportunity to build your dream family home.

With a generous size of 751 square meters, the plot provides ample space for your ideal residence.

The estate is known for its breathtaking sea views of Saldanha Bay, the Atlantic Ocean, and Langebaan, all within a secure, 24-hour gated community.

One of the key advantages of this estate is that there is no building time limit, allowing you to plan and construct your home at your own pace, in line with the estate's architectural guidelines.

Conveniently located just a 5-minute drive from Saldanha Bay's central business district, the estate is part of a charming coastal town that offers beautiful beaches, local restaurants, and basic shops.