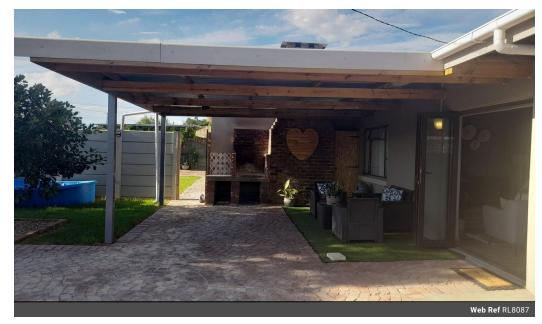

The first unit includes an open-plan kitchen and lounge with a built-in gas hob, one bedroom, a bathroom with its own geyser.

The second unit has its own driveway patio, braai and a small portable pool. The kitchen and lounge are open-plan with stacking doors opening onto the the patio and braai area. The kitchen is modern with a gas hob and an air conditioner. This unit also features two bedrooms, a bathroom with a shower and hand basin and a separate toilet.