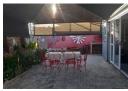

The first unit includes an open-plan kitchen and lounge with a built-in gas hob, one bedroom, a bathroom with its own geyser.

The second unit has its own driveway patio, braai and a small portable pool. The kitchen and lounge are open-plan with stacking doors opening onto the the patio and braai area. The kitchen is modern with a gas hob and an air conditioner. This unit also features two bedrooms, a bathroom with a shower and hand basin and a separate toilet.