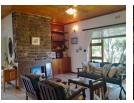

# Wesbank Family Home with a Flatlet

This inviting family home consists of a main house with three / four bedrooms and two bathrooms, an open-plan kitchen, dining area and two reception rooms. The lounge has a built-in fireplace exuding warmth to the greater part of the living area.

The house is neatly tiled except for the lounge, which is beautiful slated flooring. All bedrooms have built-in cupboards and ceiling fans, two have air conditioners. There are two studies which makes this property ideal for working from home.