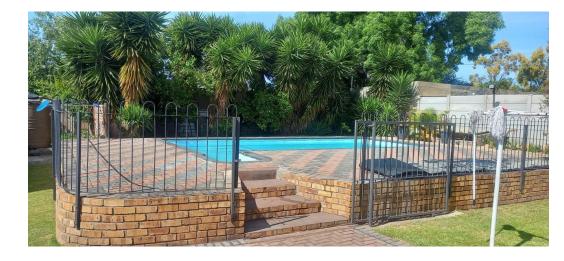

At the back is a lovely undercover porch, braai entertainment area as well as an outside braai and the lush green lawn...

### Features

| Pets Allowed | Voo |                     |     |            |                     |
|--------------|-----|---------------------|-----|------------|---------------------|
|              | Yes |                     |     |            |                     |
| Interior     |     | Exterior            |     | Sizes      |                     |
| Bedrooms     | 4   | Garages             | 2   | Floor Size | 280m²               |
| Bathrooms    | 3   | Carports / Parkings | 2   | Land Size  | 1,101m <sup>2</sup> |
| Kitchens     | 1   | Security            | Yes |            |                     |
| Recep. Rooms | 3   | Pool                | Yes |            |                     |
| Studios      | 2   |                     |     |            |                     |