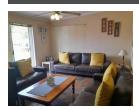

The separate apartment hosts one bedroom with an air conditioner and built-in cupboards, a lounge, kitchen space/ laundry, bathroom and its own entrance, making it ideal for the extended family or to earn rental income.

Flatlet with own entrance