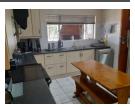

# Wesbank Family Home with a Flatlet

This inviting family home consists of a main house with three / four bedrooms and two bathrooms, an open-plan kitchen, dining area and two reception rooms. The lounge has a built-in fireplace exuding warmth to the greater part of the living area.

The house is neatly tiled except for the lounge, which is beautiful slated flooring. All bedrooms have built-in cupboards and ceiling fans, two have air conditioners. There are two studies which makes this property ideal for working from home.