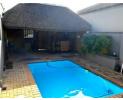

### Lovely Home in Oudtshoorn

This four bedroom, two bathroom house is situated in the heart of this well-established complex.

From the first step inside you are greeted with the spacious, modern, open-plan living area, which encourages you to explore further.

The indoor braai area opens through sliding doors onto the pool and lovely undercover lapa, outdoor braai area.

Please call me now to view this gem.

### Features

| Pets Allowed | Yes |                     |      |            |                   |
|--------------|-----|---------------------|------|------------|-------------------|
| Interior     |     | Exterior            |      | Sizes      |                   |
| Bedrooms     | 4   | Garages             | 2    | Floor Size | 220m <sup>2</sup> |
| Bathrooms    | 2   | Carports / Parkings | 2    | Land Size  | 674m <sup>2</sup> |
| Kitchens     | 1   | Security            | Yes  |            |                   |
| Recep. Rooms | 2   | Pool                | Yes  |            |                   |
| Furnished    | No  | Views               | True |            |                   |