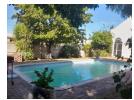

Well-maintained featuring spacious TV/living room, dining area and a farm style kitchen with laundry adjacent, connected to an undercover braai/barbeque. The garden is well established with lovely shrubs and trees surrounding the secluded private pool area. The double garage offers enough space for two vehicles.

## **Features**

| Pets Allowed | Yes |          |     |            |         |
|--------------|-----|----------|-----|------------|---------|
| Interior     |     | Exterior |     | Sizes      |         |
| Bedrooms     | 4   | Garages  | 2   | Floor Size | 404m²   |
| Bathrooms    | 2   | Security | Yes | Land Size  | 1,898m² |
| Kitchens     | 1   | Pool     | Yes |            |         |
| Recep. Rooms | 2   | Views    | No  |            |         |