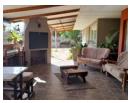

The spacious patio braai area makes this an entertainers dream house.

The open-plan lounge, dining and kitchen area are all neatly tiled with a separate laundry and scullery, and a nice stoep at the back overlooking the landscaped garden.