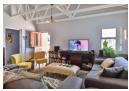

Three spacious bedrooms with built in cupboards.

Two modern bathrooms (master en-suite).

Spacious open plan lounge/dining/TV room.

Modern kitchen with gas stove, scullery with space for all appliances.

Entertainment area with built-in braai.