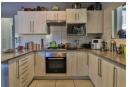

Three spacious bedrooms with built in cupboards.

Two modern bathrooms (master en-suite).

Spacious open plan lounge/dining/TV room.

Modern kitchen with gas stove, scullery with space for all appliances.

Entertainment area with built-in braai.