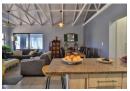

Three spacious bedrooms with built in cupboards.

Two modern bathrooms (master en-suite).

Spacious open plan lounge/dining/TV room.

Modern kitchen with gas stove, scullery with space for all appliances.

Entertainment area with built-in braai.