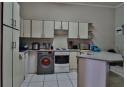

# Three Bedroom Apartment in Mossel Bay Central!

Exclusive Mandate!

Mossel Bay Central.

Three bedroom apartment.

Two bathrooms.

Spacious open-plan lounge, dining room and kitchen.

Built-in stove and space for your washing machine, fridge, freezer and tumble dryer.

Partially wooden floors. Renovators dream.

Needs TLC.

On street parking.

Contact me for your private viewing.