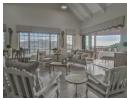

### 3 Bedroom House For Sale in Island View

Exquisite property with French flair interior decoration.

Three bedrooms with two and a half bathrooms with ample built-in cupboards.

Spacious open-plan living design with a gourmet kitchen, lounge and dining room.

Balcony with built-in braai with stack doors.

40 sqm Double volume loft that can be used as a work from home workstation or a reading room. This area creates the feeling of space and tranquility.

Beautiful entrance hall with detail to the decorating style of the French presence.