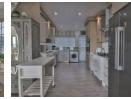

### 3 Bedroom House For Sale in Island View

Exquisite property with French flair interior decoration.

Three bedrooms with two and a half bathrooms with ample built-in cupboards.

Spacious open-plan living design with a gourmet kitchen, lounge and dining room.

The kitchen is fitted with a 5 burner gas stove.

All furniture included in the selling price. Everything you see is included.

Small little darden with a double automated darage