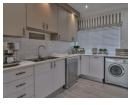

### 3 Bedroom House For Sale in Island View

Exquisite property with French flair interior decoration.

Three bedrooms with two and a half bathrooms with ample built-in cupboards.

Spacious open-plan living design with a gourmet kitchen, lounge and dining room.

The kitchen is fitted with a 5 burner gas stove.

All furniture included in the selling price. Everything you see is included.

Small little darden with a double automated darage