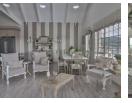

### 3 Bedroom House For Sale in Island View

Exquisite property with French flair interior decoration.

Three bedrooms with two and a half bathrooms with ample built-in cupboards.

Spacious open-plan living design with a gourmet kitchen, lounge and dining room.

Balcony with built-in braai with stack doors.

40 sqm Double volume loft that can be used as a work from home workstation or a reading room. This area creates the feeling of space and tranquility.

Beautiful entrance hall with detail to the decorating style of the French presence.