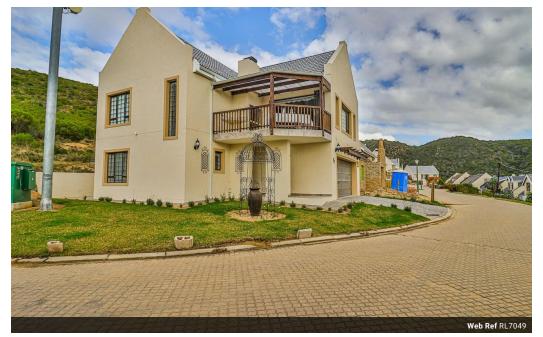

### 3 Bedroom House For Sale in Island View

Exquisite property with French flair interior decoration.

Three bedrooms with two and a half bathrooms with ample built-in cupboards.

Spacious open-plan living design with a gourmet kitchen, lounge and dining room.

Balcony with built-in braai with stack doors.

40 sqm Double volume loft that can be used as a work from home workstation or a reading room. This area creates the feeling of space and tranquility.

Beautiful entrance hall with detail to the decorating style of the French presence.

The kitchen is fitted with a 5 burner gas stove.

All furniture included in the selling price. Everything you see is included.

Small little darden with a double automated darage

## Features

| Pets Allowed | Yes |          |     |            |                   |
|--------------|-----|----------|-----|------------|-------------------|
| Interior     |     | Exterior |     | Sizes      |                   |
| Bedrooms     | 3   | Garages  | 4   | Floor Size | 197m <sup>2</sup> |
| Bathrooms    | 2.5 | Security | Yes | Land Size  | 237m <sup>2</sup> |
| Kitchens     | 1   | Pool     | Yes |            |                   |
| Recep. Rooms | 2   | Views    | Yes |            |                   |
| Studies      | 1   |          |     |            |                   |
| Furnished    | Yes |          |     |            |                   |