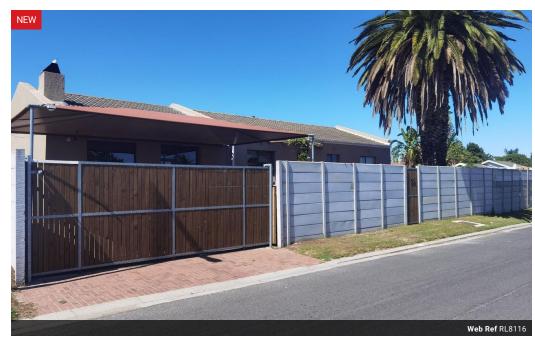

# The WOW! Factor In The Best Part Of Richwood.

- 3 Spacious bedrooms with wooden floors
- 2 Bathrooms Fitted kitchen
- Large entertainment area
- 2 Living areas Built in cupboards throughout
- Built in bar and braai
- Swimming pool
- Inverter Very large grounds
- Shade port
- Well-maintained property
- Prime property situated close to schools, crèche and amenities
- JoJo tank
- Garden with adequate space for the kids to play or pets to enjoy
- Security doors
- PHIS PHISIII

### **Features**

| Pets Allowed | Yes |                     |       |            |       |
|--------------|-----|---------------------|-------|------------|-------|
| Interior     |     | Exterior            |       | Sizes      |       |
| Bedrooms     | 3   | Garages             | 1     | Floor Size | 160m² |
| Bathrooms    | 2   | Carports / Parkings | 4     | Land Size  | 494m² |
| Kitchens     | 1   | Security            | Yes   |            |       |
| Recep. Rooms | 3   | Pool                | Yes   |            |       |
| Furnished    | No  | Views               | False |            |       |