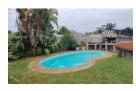

# The WOW! Factor In The Best Part Of Richwood.

- 3 Spacious bedrooms with wooden floors
- 2 Bathrooms Fitted kitchen
- Large entertainment area
- 2 Living areas Built in cupboards throughout
- Built in bar and braai
- Swimming pool
- Inverter Very large grounds
- Shade port
- Well-maintained property
- Prime property situated close to schools, crèche and amenities
- JoJo tank
- Garden with adequate space for the kids to play or pets to enjoy
- Security doors
- PHIS PHISIII

### **Features**

| Pets Allowed | Yes |                     |       |            |       |
|--------------|-----|---------------------|-------|------------|-------|
| Interior     |     | Exterior            |       | Sizes      |       |
| Bedrooms     | 3   | Garages             | 1     | Floor Size | 160m² |
| Bathrooms    | 2   | Carports / Parkings | 4     | Land Size  | 494m² |
| Kitchens     | 1   | Security            | Yes   |            |       |
| Recep. Rooms | 3   | Pool                | Yes   |            |       |
| Furnished    | No  | Views               | False |            |       |