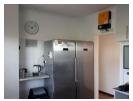

Dining room and sunroom.

Kitchen with built-in cupboards, an oven, HOB and extractor fan.

Three air conditioners on the property that have been serviced recently.

Tandem garage with a workshop.