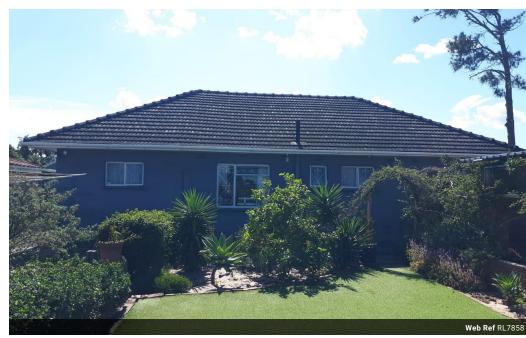

# Well-Maintained Four Bedroom House, Close to all Amenities

This property is exceptionally well-maintained and offers loads of potential and is close to all amenities.

The property has the following to offer the discerning buyer:

Four bedrooms, three with built-in cupboards, one with carpets and the other has parquet flooring.

Two bathrooms, one of which is en-suite and another bathroom with a separate toilet.

Lounge area with an anthracite heater and air conditioner. Floors are all parquet flooring.

Dining room and sunroom.

Kitchen with built-in cupboards, an oven, HOB and extractor fan.

Three air conditioners on the property that have been serviced recently.

Tandem garage with a workshop.