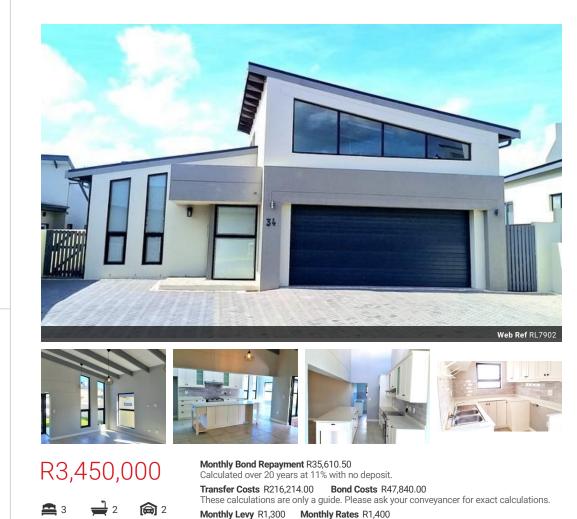

## Contact REDZetc Western Cape

021 8813311

9 Nicolaas Cleeff Street De Zalze Wine Estate Stellenbosch 7600

Yes

If you're seeking safety and tranquility for your family, this home in the secure Sunset Estate is the perfect choice. With 24-hour security access control, this modern three-bedroom property offers both peace of mind and convenience, being close to the beach and just minutes away from shopping malls, restaurants, and leisure destinations.

The home's design is functional and inviting, featuring high open roof trusses and expansive glass windows that flood the interior with natural light. The open-plan living areas create a seamless flow, while the bedrooms are tucked away for privacy. Sliding doors from the lounge and kitchen/dining area lead to a sunny enclosed patio, complete with a built-in braai, ideal for entertaining or relaxing.

The kitchen is a modern delight with Caesarstone countertops, a large breakfast counter,...

## Features

Pets Allowed

| Interior     |    | Exterior            |       | Sizes      |
|--------------|----|---------------------|-------|------------|
| Bedrooms     | 3  | Garages             | 2     | Floor Size |
| Bathrooms    | 2  | Carports / Parkings | 2     | Land Size  |
| Kitchens     | 1  | Security            | Yes   |            |
| Recep. Rooms | 2  | Pool                | No    |            |
| Furnished    | No | Views               | False |            |