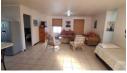

Living Space: Open-plan living area that includes a lounge, dining area, and kitchen. Bedrooms and Bathrooms: Three bedrooms and two bathrooms. Outdoor Space: Enclosed braai room with a built-in braai, perfect for entertaining. Parking: 1 garage with a paved driveway.