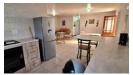

Living Space: Open-plan living area that includes a lounge, dining area, and kitchen. Bedrooms and Bathrooms: Three bedrooms and two bathrooms. Outdoor Space: Enclosed braai room with a built-in braai, perfect for entertaining. Parking: 1 garage with a paved driveway.