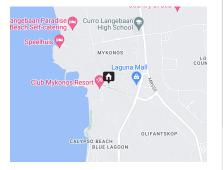

## HOLIDAY INVESTMENT SELECTION IN SKIATHOS, LANGEBAAN

This property is situated in a small, quiet cul-de sac street in Skiathos, Mykonos area, Langebaan and offers a comfortable and convenient lifestyle with the following features:

Nearby Amenities: Close to Laguna Shopping Mall, private schools, Langebaan Medical Centre, and a day care hospital.

Proximity: Walking distance to the beach, restaurants and Club Mykonos Holiday Resort.