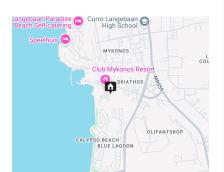

### Investors Prime Beach Front Catch

Fantastic location for development on the beach front next to Club Mykonos Holiday Resort, Langebaan.

An exceptional investment opportunity awaits with this premium vacant land, strategically located in a high-growth area. Priced at R68 million, this expansive property offers immense potential for commercial, residential, or mixed-use development.