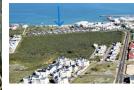

### Investors Prime Beach Front Catch

Fantastic location for development on the beach front next to Club Mykonos Holiday Resort, Langebaan.

An exceptional investment opportunity awaits with this premium vacant land, strategically located in a high-growth area. Priced at R68 million, this expansive property offers immense potential for commercial, residential, or mixed-use development.

This vacant land consists of two parts selling together as one, one being 8672 square meters and a 2,82ha.

Prime Location - Situated in a sought-after area with excellent accessibility and infrastructure. Development Potential - Ideal for large-scale projects, catering to various investment needs. Strong Growth Prospects - Positioned in a rapidly expanding region, ensuring high returns. Zoning & Compliance - Ready for development, subject to necessary approvals.