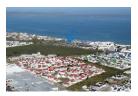

### Investors Prime Beach Front Catch

Fantastic location for development on the beach front next to Club Mykonos Holiday Resort, Langebaan.

An exceptional investment opportunity awaits with this premium vacant land, strategically located in a high-growth area. Priced at R68 million, this expansive property offers immense potential for commercial, residential, or mixed-use development.

This vacant land consists of two parts selling together as one, one being 8672 square meters and a 2,82ha.

Prime Location - Situated in a sought-after area with excellent accessibility and infrastructure. Development Potential - Ideal for large-scale projects, catering to various investment needs. Strong Growth Prospects - Positioned in a rapidly expanding region, ensuring high returns. Zoning & Compliance - Ready for development, subject to necessary approvals.