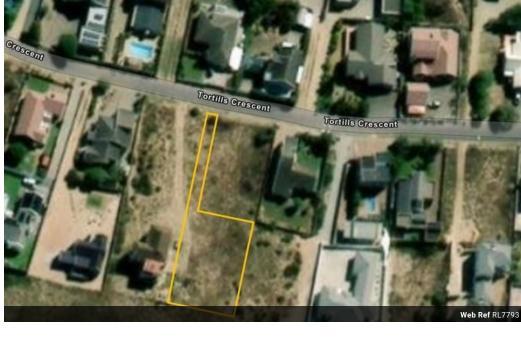

# LIVE OUT ALL THE SPACE ON THIS LARGE PLOT

BARGAIN PLOT!

This large plot offers ample space to build your dream double-storey home, with the added possibility of including a two-bedroom flatlet.

Tucked away in a quiet pan-handle location, it is set within a long-standing family neighborhood in Myburgh Park, Langebaan.

With a double-storey design, you can enjoy sea views, adding to the charm of this property. The location is ideal, just a short 3-minute drive to Topolino Private School, making it convenient for families. Additionally, it's close to the West Coast National Park and the stunning Shark Bay, perfect for those who love nature and coastal living.