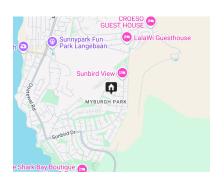

# LIVE OUT ALL THE SPACE ON THIS LARGE PLOT

BARGAIN PLOT!

This large plot offers ample space to build your dream double-storey home, with the added possibility of including a two-bedroom flatlet.

Tucked away in a quiet pan-handle location, it is set within a long-standing family neighborhood in Myburgh Park, Langebaan.

With a double-storey design, you can enjoy sea views, adding to the charm of this property. The location is ideal, just a short 3-minute drive to Topolino Private School, making it convenient for families. Additionally, it's close to the West Coast National Park and the stunning Shark Bay, perfect for those who love nature and coastal living.