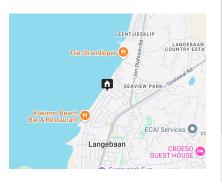

# Rare plot close the beach in Langebaan

This is a rare to find plot situated a street away from the beach situated in the Langebaan North area also known as Seebriespark in Langebaan.

Walking distance to the beach, a street behind the beach and beach restaurants.

Close to CBD and Langebaan Primary School.

10km away from Laguna Shopping Mall, Club Mykonos Resort and private schools.

Attractive prime location, very close to the beach!

This property offers prime location near the sea and the CBD and close proximity to restaurants like Kokomos and Friday Island.

10 min drive to Club Mykonos Resort and Laguna Shopping Mall.