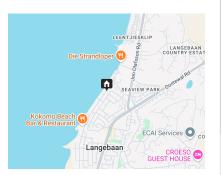

## Get 2 plots for price of 1 at the beach

Two plots of 1487 sqm each selling together. Situated in the street behind the front plots at the beach in Langebaan North.

Fantastic investment opportunity making it attractive of its prime location very close to the beach!

These plots are zoned for residential and commercial purposes, giving you options to build either a guesthouse or four dwellings on the plots.

 $This \ property \ offers \ prime \ location \ near \ the \ sea \ and \ the \ CBD \ and \ close \ proximity \ to \ restaurants \ like \ Kokomos \ and \ Friday \ Island.$ 

Walking distance to the beach.

10 min drive to Club Mykonos Resort and Laguna Shopping Mall.