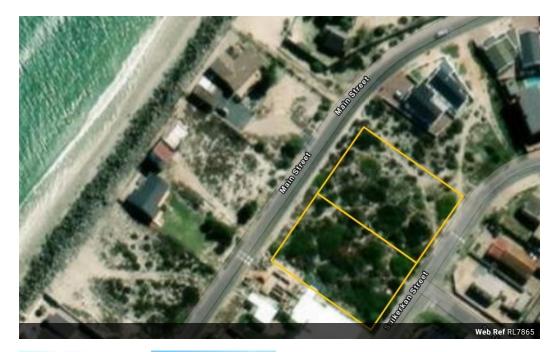

## Get 2 plots for price of 1 at the beach

Two plots of 1487 sqm each selling together. Situated in the street behind the front plots at the beach in Langebaan North.

Fantastic investment opportunity making it attractive of its prime location very close to the beach!

These plots are zoned for residential and commercial purposes, giving you options to build either a guesthouse or four dwellings on the plots.

 $This \ property \ offers \ prime \ location \ near \ the \ sea \ and \ the \ CBD \ and \ close \ proximity \ to \ restaurants \ like \ Kokomos \ and \ Friday \ Island.$ 

Walking distance to the beach.

10 min drive to Club Mykonos Resort and Laguna Shopping Mall.