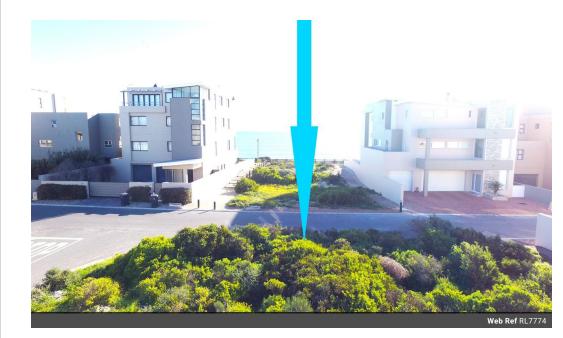

# At The Boardwalk in Calypso Beach

Where to find a better plot if you do not want a plot in the front row at the beach, but close enough to walk to the beach, at the boardwalk!

This corner plot creates the opportunity to build your double storey dream home with a reasonable price.

This plot is situated in the highly sought-after Calypso Beach Estate in the Mykonos area, Langebaan.

Spacious plot with 348 square meters of west-facing land, perfect for crafting a luxurious and double storey comfortable home.