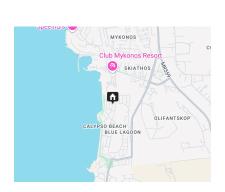

# At The Boardwalk in Calypso Beach

Where to find a better plot if you do not want a plot in the front row at the beach, but close enough to walk to the beach, at the boardwalk!

This corner plot creates the opportunity to build your double storey dream home with a reasonable price.

This plot is situated in the highly sought-after Calypso Beach Estate in the Mykonos area, Langebaan.

Spacious plot with 348 square meters of west-facing land, perfect for crafting a luxurious and double storey comfortable home.

Enjoy peace of mind with 24/7 access-controlled security in this tranquil, well-regarded community making you feel at ease when

Conveniently close to major amenities including a medical center, Laguna shopping mall, private schools, and the Club Mykonos Resort and Casino with its exciting range of activities.