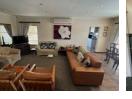

Next to the property, on the left hand side, is the facade of a garage and on the right is a double auto garage, with direct access into the house.

Once you step into the house you have a spacious TV room on your left that leads into the braai and bar area of the house. This is the area you can relax and feel at home.