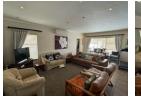

Next to the property, on the left hand side, is the facade of a garage and on the right is a double auto garage, with direct access into the house.

Once you step into the house you have a spacious TV room on your left that leads into the braai and bar area of the house. This is the area you can relax and feel at home.