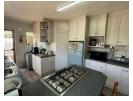

On the right is the formal lounge and dining area that flow seamlessly into one another. The kitchen is fully fitted and has ample cupboards. This is a separate kitchen where mom can prepare food and your little one to sit with you while doing their school work.