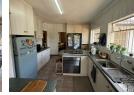

On the right is the formal lounge and dining area that flow seamlessly into one another. The kitchen is fully fitted and has ample cupboards. This is a separate kitchen where mom can prepare food and your little one to sit with you while doing their school work.