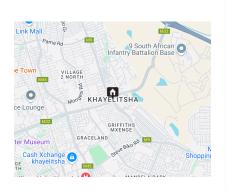

# 78m² Vacant Land For Sale in Victoria Mxenge

Vacant Plot situated in Victoria Mxenge, formally Site B Township which is in Khayelitsha T section, covering 78 sqm.

To overcome the development challenges in the town of Khayelitsha such as overcrowded living conditions and lack of land for formal housing, come seize the opportunity to build your own house on this vacant land!

This plot is accessible to many amenities such as Primary schools in a radius of less than a kilometre, the nearby Site B Police station is 0.56 km, Site B shopping centre and bus terminus is 0.54 km away and Khayelitsha shopping centre is 2.69 km away.

Easy access to the Site B Prasa train station Nonkqubela. The Transport hub Mew way is less than 2km than also gives way to the N2.

Make this piece of land yours, why wait?