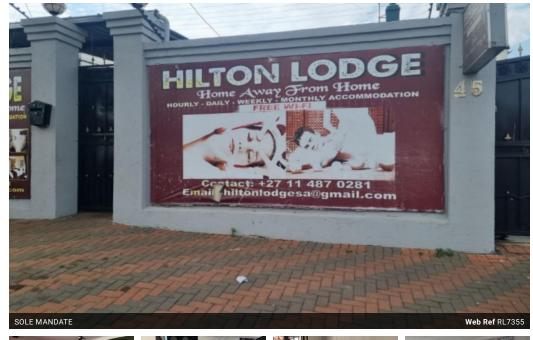

12 Bedroom House For Sale in Bellevue

The property is currently being used as a lodge

It is situated in a busy area of Bellevue neighbouring Berea, Yeoville, Observatory and within close proximity of the northern and southern suburbs of Johannesburg.

The property boasts a reception area, big kitchen, lounge area, twelve bedrooms with showers, a braai area, a bar and restaurant with liquor license. The property is secured by wall fencing with cameras and an electric fence, safe and secure with parking area for ten cars.

There's versatility and potential in its use in the current form or could easily be altered into student or residential accommodation.

It is within reach of many amenities and transportation and walking distance to schools and other places of interest.

\* Fully furnished with the Liquor Licence R2 200 000 (Two Million and two...