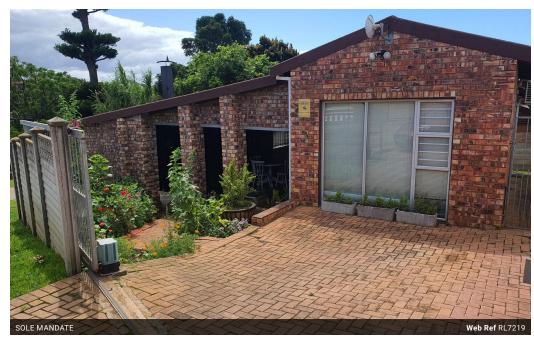

## Low maintenance house in quiet cul-de-sac

#### EXCLUSIVE SOLE MANDATE:

This low maintenance, face-brick house offers three bedrooms and two bathrooms, one of which is a full bathroom and the ensuite is fitted with a toilet and shower.

The open-plan kitchen is well designed and equipped with lots of cupboards.

The house is tiled throughout and makes seaside living easy.

From the living area a sliding door leads to a covered patio with built-in braai.

The property is fully enclosed and fitted with a remote-control gate.

The small established garden is just big enough to easily keep your hand on it.

The third bedroom was previously a single garage, and should you wish to convert that back into a garage it can easily be done.