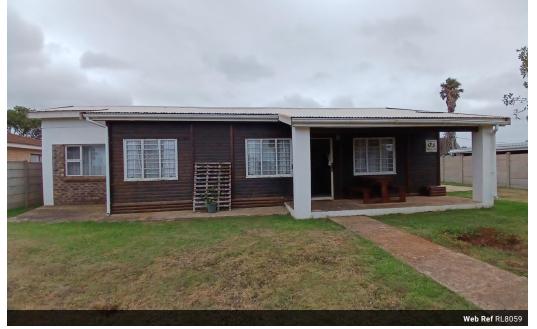

### Charming wooden home, with lots of room to expand

The perfect investment for first time buyers or retirees. A cosy wooden home, with an area for entertaining with a built-in braai.

Open-plan living, with kitchen, lounge and dining area. This home offers comfort and security with a large garden that leaves you with lots of space to expand and grow.

Yes

No

A safe and secure home, fenced all around and with a built-in alarm with backup battery system.

Make this home your own, with endless potential to expand and grow.