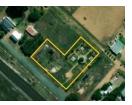

## Vacant Land For Sale in Koperfontein

Potential large 2975 square L-shape plot, situated next to the railway in Koperfontein situated 5km outside Hopefield.

Beautiful established garden, irrigation installed, filled with fruit trees, built walls and plant brick boxes, septic tank but not sinked, tractor, small dam with fish, a jungle gym and a borehole situated at Koperfontein, Hopefield Rural. All that is missing a beautiful family home.