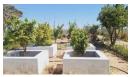

## Vacant Land For Sale in Koperfontein

Potential large 2975 square L-shape plot, situated next to the railway in Koperfontein situated 5km outside Hopefield.

Beautiful established garden, irrigation installed, filled with fruit trees, built walls and plant brick boxes, septic tank but not sinked, tractor, small dam with fish, a jungle gym and a borehole situated at Koperfontein, Hopefield Rural. All that is missing a beautiful family home.

This large piece of land offers a borehole with 12000l water (brackish for household use not irrigation), solar pump with timer for the municipal water, a dam with 75000l water and kurper fish and a Jungle gym.

This tranquil peace of vacant land grants you enough space to design and build to your dream home. This will give you a serene lifestyle seeking peace, quiet and a stress-free life. Enjoy beautiful scenery with the...