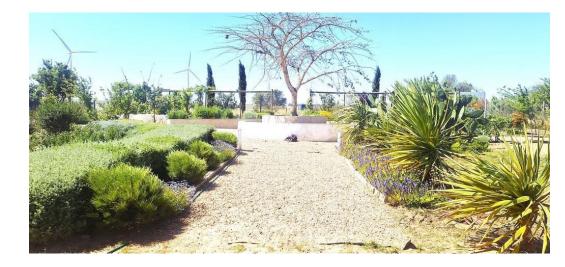

## Vacant Land For Sale in Koperfontein

Potential large 2975 square L-shape plot, situated next to the railway in Koperfontein situated 5km outside Hopefield.

Beautiful established garden, irrigation installed, filled with fruit trees, built walls and plant brick boxes, septic tank but not sinked, tractor, small dam with fish, a jungle gym and a borehole situated at Koperfontein, Hopefield Rural. All that is missing a beautiful family home.

This large piece of land offers a borehole with 12000l water (brackish for household use not irrigation), solar pump with timer for the municipal water, a dam with 75000l water and kurper fish and a Jungle gym.

This tranquil peace of vacant land grants you enough space to design and build to your dream home. This will give you a serene lifestyle seeking peace, quiet and a stress-free life. Enjoy beautiful scenery with the...