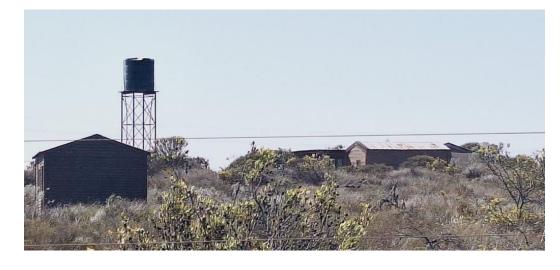

### Small holding with a lot to offer.

This 20 ha small holding offers a lot situated in Hartebeesfontein, close to Hopefield.

Live off the grid find here peace and quiet surrounded with Fynbos beauty.

This plot is fully fenced on 3 sides and boasts a variety of features, including:

10 x Solar panels equipped assisting in your Wi-Fi and electricity.

2 x 5000L water tanks A borehole with a depth of 30m, with a filtration system that provides fresh, running water.

A half-built four-bedroom house to be completed,

- 2x 6x6 storage space,
- 1 x mobile home, 1 x caravan,
- 1 x Wendy house,
- 2 x vibracrete slab houses
- Lots of parking spaces shaded and unshaded.
- 1 x areenhouse