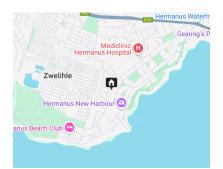

Mariners Village is ideally situated near the hospitals, the new harbour, the mall and the centre of town.

Phone us today for an exclusive viewing.