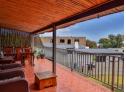

# Double Storey in Sandbaai, Hermanus

DUAL MANDATE.

This newly listed property is situated on a big stand and is within walking distance from the beach. The double story consists of three bedrooms, two bathrooms, and a lounge, dining, and kitchen area upstairs, all open-plan.

The upstairs area is ideal for entertainment.

The patio has a built-in braai and is big enough for a dining room table and a set of relaxing chairs.

The outside has the potential to be converted into a granny flat as it was issued as a salon and all the pipes etc. is already there.