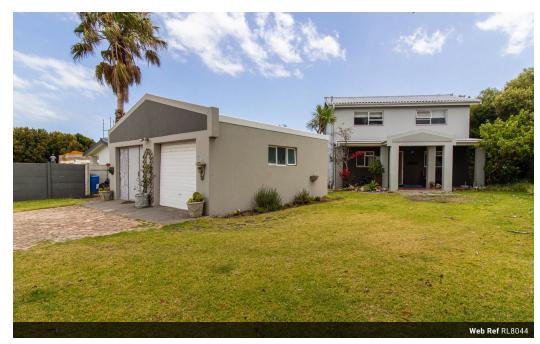

# Double Storey in Sandbaai, Hermanus

DUAL MANDATE.

This newly listed property is situated on a big stand and is within walking distance from the beach. The double story consists of three bedrooms, two bathrooms, and a lounge, dining, and kitchen area upstairs, all open-plan.

The upstairs area is ideal for entertainment.

The patio has a built-in braai and is big enough for a dining room table and a set of relaxing chairs.

The outside has the potential to be converted into a granny flat as it was issued as a salon and all the pipes etc. is already there.

Lock-up garage and the property has lots of potential for expanding

Don't delay, make an appointment today to view!