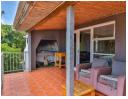

The upstairs area is ideal for entertainment.

The patio has a built-in braai and is big enough for a dining room table and a set of relaxing chairs.

The outside has the potential to be converted into a granny flat as it was issued as a salon and all the pipes etc. is already there.