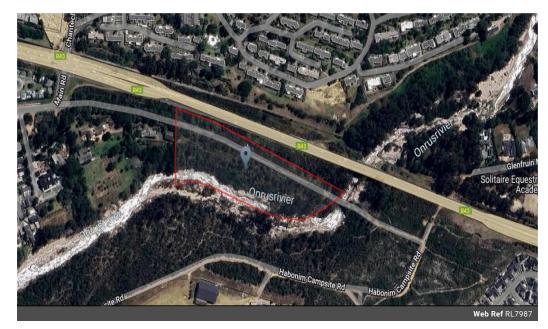

## THE PERFECT HIDEAWAY- IDEAL LOCATION, CLOSE TO ALL FACILITIES

On offer in Hermanus is this 2,25 ha undeveloped, terraced stand situated on the Eastern boundary of Onrus. The property is within 5 minutes from the Whale Coast Mall in the adjoining suburb of Sandbaai and about 6 km from the Hermanus business centre.

The property is currently zoned as agricultural, and would suit a home owner who would like to build a top drawer country living leisure home for the family. We have all the information you may need. According to the owner, previous applications to the Planning Department to rezone for multiple residential homes have been turned down. DON'T DELAY. Call the agent now. I would love to help you.