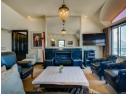

## WOW WOW WOW

Spectacular Sole Mandate: Very proud to offer this spacious (245sqm) seafront penthouse in absolute prime position with alluring sea views! Enjoy the whole bay of sea in front of you, the restaurants and endless shopping possibilities on foot. The two apartments have entry by staircase and the European design was used however one is able to add an elevator should this be required.

This penthouse consists of 2 large bedrooms with 2 full en-suite bathrooms plus a guest cloakroom. The open-plan living area runs across the seafront and includes a gas fireplace and well-lit bar with glass cabinets and built-in wine cooler fridge. The large open planned kitchen to dining area then adjoins with the living area in front and there are doors leading onto a long balcony which runs across the living room and main bedroom. (Kitchen has..