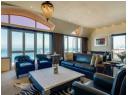

This penthouse consists of 2 large bedrooms with 2 full en-suite bathrooms plus a guest cloakroom. The open-plan living area runs across the seafront and includes a gas fireplace and well-lit bar with glass cabinets and built-in wine cooler fridge. The large open planned kitchen to dining area then adjoins with the living area in front and there are doors leading onto a long balcony which runs across the living room and main bedroom. (Kitchen has..