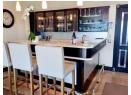

This penthouse consists of 2 large bedrooms with 2 full en-suite bathrooms plus a guest cloakroom. The open-plan living area runs across the seafront and includes a gas fireplace and well-lit bar with glass cabinets and built-in wine cooler fridge. The large open planned kitchen to dining area then adjoins with the living area in front and there are doors leading onto a long balcony which runs across the living room and main bedroom. (Kitchen has..