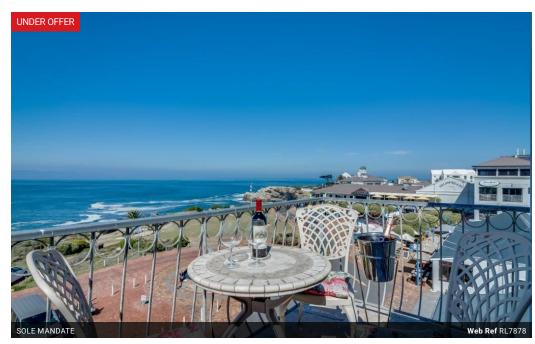

## WOW WOW WOW

Spectacular Sole Mandate: Very proud to offer this spacious (245sqm) seafront penthouse in absolute prime position with alluring sea views! Enjoy the whole bay of sea in front of you, the restaurants and endless shopping possibilities on foot. The two apartments have entry by staircase and the European design was used however one is able to add an elevator should this be required.

This penthouse consists of 2 large bedrooms with 2 full en-suite bathrooms plus a guest cloakroom. The open-plan living area runs across the seafront and includes a gas fireplace and well-lit bar with glass cabinets and built-in wine cooler fridge. The large open planned kitchen to dining area then adjoins with the living area in front and there are doors leading onto a long balcony which runs across the living room and main bedroom. (Kitchen has..