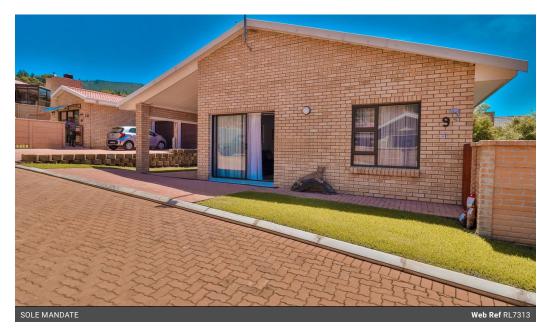

# 2 Bedroom House For Sale in Groot Brakrivier Central

New Exclusive Sole Mandate.

R2 770 000.00.

Low maintenance face brick 2 Bedroom townhouse for sale in Grootbrak Rivier.

Spacious open-plan living area with a lounge and gourmet kitchen. Two spacious bedrooms, main en-suite. Ample built in cupboards. Laundry and TV room.

Built-in braai which is enclosed. Additional undercover parking for two vehicles. Burglar bars and trellidoors for your security.

The home is fitted with a solar geyser and four solar panels. In addition, fitted with a 5.5 kv inverter system, all included in the sale.

#### **Features**

| Pets Allowed | Yes |                     |       |            |       |
|--------------|-----|---------------------|-------|------------|-------|
| Interior     |     | Exterior            |       | Sizes      |       |
| Bedrooms     | 2   | Garages             | 1     | Floor Size | 135m² |
| Bathrooms    | 2   | Carports / Parkings | 2     | Land Size  | 361m² |
| Kitchens     | 1   | Security            | Yes   |            |       |
| Recep. Rooms | 2   | Pool                | No    |            |       |
| Studies      | 1   | Views               | False |            |       |
| Furnished    | No  |                     |       |            |       |