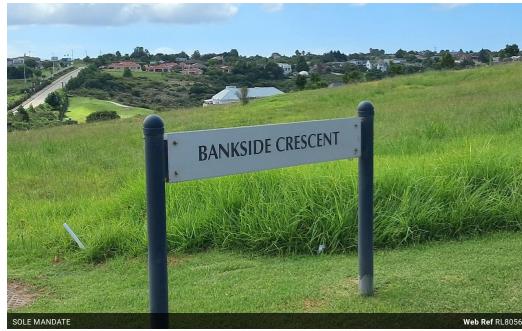

# 1,639m² Vacant Land For Sale in Kingswood Golf Estate

Sole Mandate.

 $Spectacular\ vacant\ stand\ with\ stunning\ uninterrupted\ views\ of\ the\ Outeniqua\ Mountains, 42\ Bankside\ Crescent.$ 

On offer in sought after Kingswood Golf Estate a short drive from the main gate is a lovely north facing elevated full title stand measuring 1639sqm located in Bankside Crescent. At 1639sqm this large stand affords you the opportunity to build that spacious family home that dreams are made of.