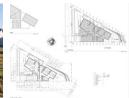

This plot & plan development offers the following:

2 Bedrooms 2 Bathrooms (Main en-suite) Kitchen with scullery Living room Dining room with braai Entrance hall Covered patio Single garage. Next to a beautiful green belt. Finishes can be chosen within the allowance allowed.

#### Features

| Pets Allowed | Yes |                     |      |            |                   |
|--------------|-----|---------------------|------|------------|-------------------|
| Interior     |     | Exterior            |      | Sizes      |                   |
| Bedrooms     | 2   | Garages             | 1    | Floor Size | 152m <sup>2</sup> |
| Bathrooms    | 2   | Carports / Parkings | 1    | Land Size  | 324m <sup>2</sup> |
| Kitchens     | 1   | Security            | Yes  |            |                   |
| Recep. Rooms | 2   | Pool                | No   |            |                   |
| Furnished    | No  | Views               | True |            |                   |