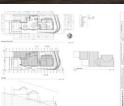

This plot and plan consist of the following:

2 Bedrooms

2 Bathrooms (Main en-suite) Kitchen

Braai/dining Room

Scullery

Open patio

Yard

Single garage

Carport

Choose your own finishes within the allowance allowed.

## **Features**

| Pets Allowed | Yes |                     |      |            |       |
|--------------|-----|---------------------|------|------------|-------|
| Interior     |     | Exterior            |      | Sizes      |       |
| Bedrooms     | 2   | Garages             | 1    | Floor Size | 142m² |
| Bathrooms    | 2   | Carports / Parkings | 1    | Land Size  | 320m² |
| Kitchens     | 1   | Security            | Yes  |            |       |
| Recep. Rooms | 2   | Pool                | No   |            |       |
| Furnished    | No  | Views               | True |            |       |