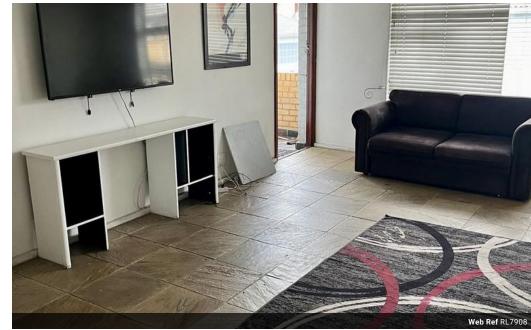

Price Negotiable.

Spacious Three Bedroom Apartment With Mountain Views in Heathfield (Bordering Bergvliet).

Make this lovely, spacious apartment your home

- 2nd Floor

- Balcony offering Mountain Views
- 3 Spacious bedrooms with laminated flooring 1 bathroom with shower, beautifully tiled
- Open-plan lounge/dining room with quality stone flooring
- Open-plan kitchen with attractive counter-tops; hob and under-counter oven
- Parking bay for one vehicle behind secure gate
- Very neat apartment block
- Prime property situated close to shopping centres, schools, health facilities and other amenities