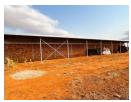

- Location: Situated along the R51 Pretoria Road in Bapsfontein.
- Current Usage: Actively planting mealies and soya beans. Current Agricultural Zoned.
- Title Deeds: The property is held across 4 title deeds. [46,9755ha; 15,6584ha; 65,9530ha and 39,9810ha]
- Water Source: Borehole tested at 8000 litres/hr (not equipped).
- New Construction:
- \* 1380 sqm newly erected warehouse/barn with large access doors, perfect for harvesters, trucks, and equipment.
- \* In addition is a 210 sqm covered open area ideal for fertiliser storage or other needs.