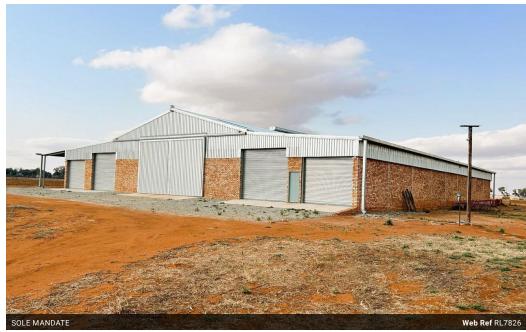

- Location: Situated along the R51 Pretoria Road in Bapsfontein.
- Current Usage: Actively planting mealies and soya beans. Current Agricultural Zoned.
- Title Deeds: The property is held across 4 title deeds. [46,9755ha; 15,6584ha; 65,9530ha and 39,9810ha]
- Water Source: Borehole tested at 8000 litres/hr (not equipped).
- New Construction:
- \* 1380 sqm newly erected warehouse/barn with large access doors, perfect for harvesters, trucks, and equipment.
- \* In addition is a 210 sqm covered open area ideal for fertiliser storage or other needs.