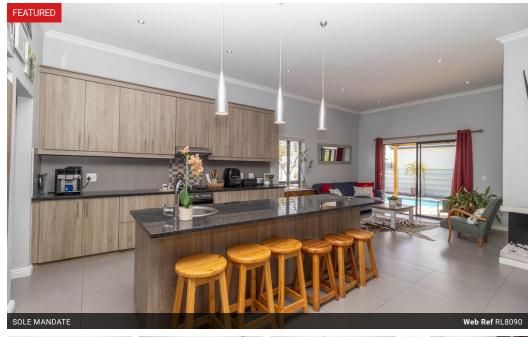

### This beautiful home is designed for modern family living.

This beautiful home is designed for modern family living. With open-plan living spaces that are inviting to those who love to entertain. The bar & braai room have stack-away doors that open onto an outside boma braai area and sparkling pool. This is ideal for those perfect gatherings with friends and family.

Between the dining room and TV room areas is a gas fireplace, that immediately creates that warm and inviting atmosphere.

The kitchen serves this home well as this too is modern and contemporary in style. It features quality built-in appliances, space for a double door fridge with a grocery...