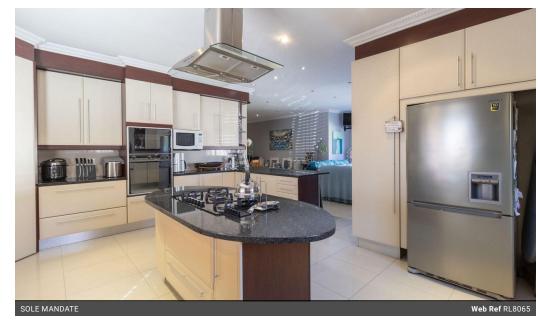

# You will be stunned by this Sonkring Home!!

This beautiful family home is perfect for a large family that loves to entertain.

Don't make a judgement call, on face or front value, as you will soon be blown away by what you discover, this home is one of very few houses in Sonkring that offers oversized rooms, of all kinds.

Everything was taken into account and this is a MUST view.

Upon entering the pivot front door, you are welcomed into a large open-plan area, this flows seamlessly into all the extraordinarily large open living spaces. This living area boasts a 12-seater dining room table with display units, a formal TV room with an air con and a braai area with a built-in bar. Next to the braai are sliding doors, that lead onto an expansive outdoor area with lapa, boma braai and a sparkling pool. This indoor living space is contemporary and cosy.