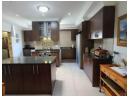

It offers a beautiful open-plan kitchens with island counter and quality built-in appliances. Lovely laundry and scullery section at the back. All the living areas, i.e.; TV room, dining room and braai room are all open-plan and modern.