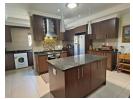

It offers a beautiful open-plan kitchens with island counter and quality built-in appliances. Lovely laundry and scullery section at the back. All the living areas, i.e.; TV room, dining room and braai room are all open-plan and modern.