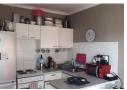

Kitchen with cupboards with a small lounge/dining room. Everything being open-plan.

There is a yard area which leads out from the kitchen.

The complex is fully walled and and is access controlled by the tenants/ owners.