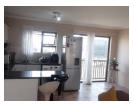

Kitchen has built-in cupboards with a built-in oven, hob and extractor fan.

Full bathroom with a bath and a shower.

The flat was very recently painted and is very clean. One should mention that the tenant has been there for 10 years and looks after the flat extremely well.