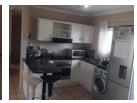

Kitchen has built-in cupboards with a built-in oven, hob and extractor fan.

Full bathroom with a bath and a shower.

The flat was very recently painted and is very clean. One should mention that the tenant has been there for 10 years and looks after the flat extremely well.