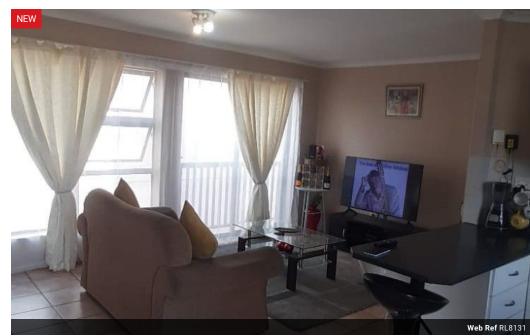

## A Well-Maintained Two Bedroom Flat on the Border of Parklands North

This two bedroom flat offers an open-plan kitchen leading to the lounge/dining room area. The two bedrooms are fully carpeted with built-in cupboards.

Kitchen has built-in cupboards with a built-in oven, hob and extractor fan.

Full bathroom with a bath and a shower.

The flat was very recently painted and is very clean. One should mention that the tenant has been there for 10 years and looks after the flat extremely well.