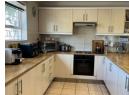

The master bedroom features an en-suite bathroom, while the house itself has one full bathroom for added convenience.

The heart of this home is a large, open-plan kitchen that is fully fitted with a spacious scullery. Ideal for meal preps and that conversation that always starts in the kitchen. Enjoy the outdoors in the expansive braai room, perfect for hosting barbecues and enjoying the beautiful weather. This room could also easily be converted into another bedroom.