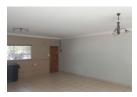

Next to and opposite Medical and Dental practices.

Four separate rentable units. Four kitchens. Four solar geysers. Five bathrooms/toilets. Swimming pool. Borehole. Well laid-out garden. Secure parking for 10 cars. Prepaid electricity.

### **Features**

| Interior     |   | Exterior            |     | Sizes     |                     |
|--------------|---|---------------------|-----|-----------|---------------------|
| Bedrooms     | 6 | Garages             | 2   | Land Size | 3,000m <sup>2</sup> |
| Bathrooms    | 5 | Carports / Parkings | 2   |           |                     |
| Recep. Rooms | 2 | Security            | Yes |           |                     |
| Studies      | 1 | Dom. Accom.         | 1   |           |                     |