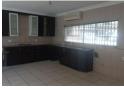

Next to and opposite Medical and Dental practices.

Four separate rentable units. Four kitchens. Four solar geysers. Five bathrooms/toilets. Swimming pool. Borehole. Well laid-out garden. Secure parking for 10 cars. Prepaid electricity.

### **Features**

| Interior     |   | Exterior            |     | Sizes     |                     |
|--------------|---|---------------------|-----|-----------|---------------------|
| Bedrooms     | 6 | Garages             | 2   | Land Size | 3,000m <sup>2</sup> |
| Bathrooms    | 5 | Carports / Parkings | 2   |           |                     |
| Recep. Rooms | 2 | Security            | Yes |           |                     |
| Studies      | 1 | Dom. Accom.         | 1   |           |                     |