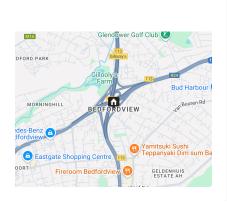

## 021 8813311

9 Nicolaas Cleeff Street De Zalze Wine Estate Stellenbosch 7600

# Your Future Development!

3000sq meter property, Not many of this size are available in Bedfordview!

Well situated between Bedford Centre and Van Buren on Kloof Road. Great Office or Medical opportunity.

Next to and opposite Medical and Dental practices.

Four separate rentable units. Four kitchens. Four solar geysers. Five bathrooms/toilets. Swimming pool. Borehole. Well laid-out garden. Secure parking for 10 cars. Prepaid electricity.