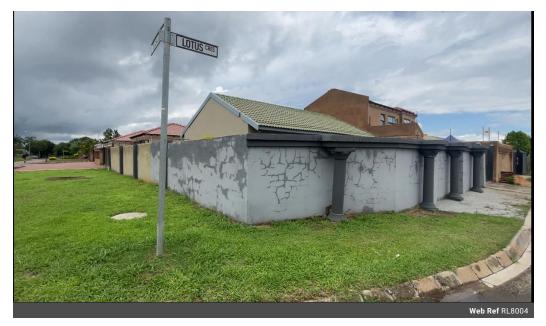

# Three Bedroom Corner House Now Available in Karenpark!

Boasting three bedrooms, one bathroom, an open-plan kitchen to lounge area, specious gated carport that can fit up to three vehicles, high rise walls and plenty of yard space to work with.

# Features

| Pets Allowed | Yes |                     |       |           |       |
|--------------|-----|---------------------|-------|-----------|-------|
| Interior     |     | Exterior            |       | Sizes     |       |
| Bedrooms     | 3   | Carports / Parkings | 1     | Land Size | 266m² |
| Bathrooms    | 1   | Security            | No    |           |       |
| Kitchens     | 1   | Pool                | No    |           |       |
| Recep. Rooms | 1   | Views               | False |           |       |
| Furnished    | No  |                     |       |           |       |