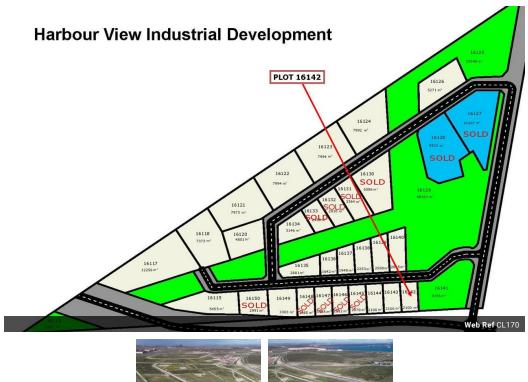

## Erf 16142 in Harbour View Industrial Park for sale next to SBIDZ in Saldanha Industrial

These NEWLY released Industrial Plots are situated next to the SALDANHA BAY INDUSTRIAL DEVELOPMENT ZONE (SBIDZ), and also close to TRANSNET SALDANHA HARBOUR.