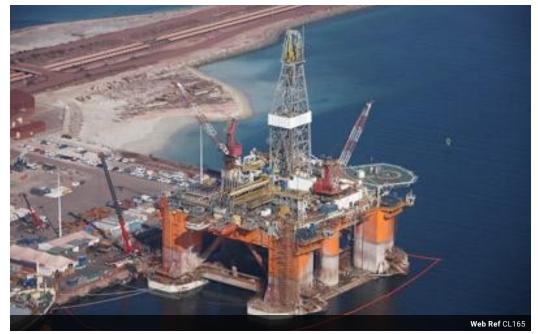

After years of talk, the port at Saldanha Bay is set finally to benefit from investment that will allow South Africa to participate and contribute more meaningfully in the oil and gas sector. The Transnet National Ports Authority (TNPA) announced on 26 January 2015 infrastructure projects valued at R9.65bn at Saldanha Bay to improve its ability to serve the offshore oil and gas industry.

This investment will allow South Africa to participate and contribute more meaningfully in the Oil and Gas Sector.

An offshore supply base will be built to serve as a one-stop shop to supply oil rigs with their basic needs, such as food and