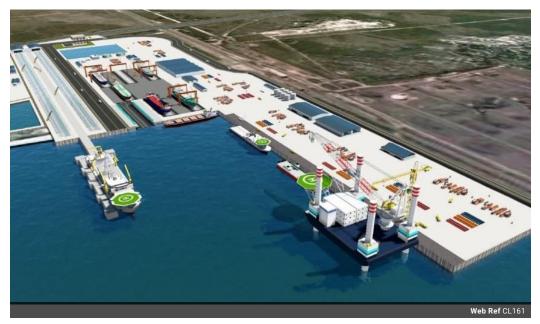

## Erf 16124 in Harbour View Industrial Park for sale next to SBIDZ in Saldanha Industrial

These NEWLY released Industrial Plots are situated next to the SALDANHA BAY INDUSTRIAL DEVELOPMENT ZONE (SBIDZ), and also close to TRANSNET SALDANHA HARBOUR.

After years of talk, the port at Saldanha Bay is set finally to benefit from investment that will allow South Africa to participate and contribute more meaningfully in the oil and gas sector. The Transnet National Ports Authority (TNPA) announced on 26 January 2015 infrastructure projects valued at R9.65bn at Saldanha Bay to improve its ability to serve the offshore oil and gas industry.

This investment will allow South Africa to participate and contribute more meaningfully in the Oil and Gas Sector.

An offshore supply base will be built to serve as a one-stop shop to supply oil rigs with their basic needs, such as food and